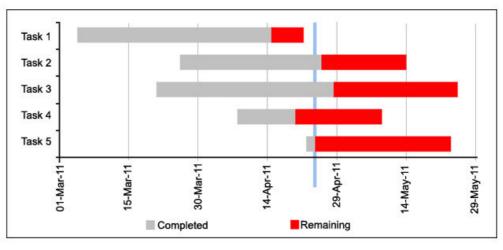

## Followup & Review: PERT

At Multiverse, the work progress is continuously reviewed through effective application of Program Evaluation & review Techniques (PERT) which charts the diverse tasks that need to be completed in a project. Corrective actions are taken in time to prevent work sequences from going astray and adversely affecting the overall time frame of the project. Thus the expensive delays due to inflationary trends are nullified.