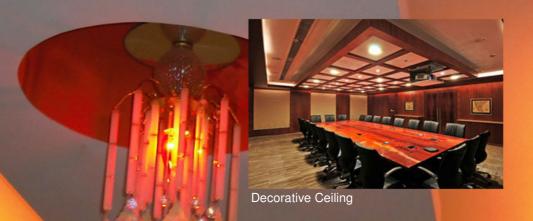

## False ceiling

Multiverse has well trained and experienced teams to install diverse types of false ceilings from suspended synthetic foam tiles to POP, to Geometric Gypsum board designs, PVC and a medley using combination of two or more types..

Suspended Tiles

Gypsum Board

**PVC** Ceiling