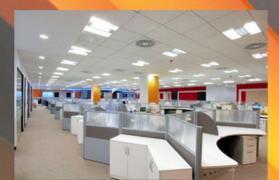

## False ceiling

Multiverse has well trained and experienced teams to install diverse types of false ceilings from suspended synthetic foam tiles to POP, to Geometric Gypsum board designs, PVC and a medley using combination of two or more types..

Suspended Tiles

Gypsum Board

**PVC** Ceiling