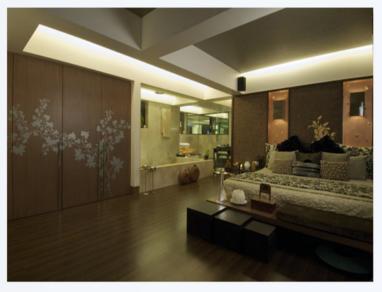

ity, designs which mimic diverse wooden textures, stone patterns etc. The laying skills enhance the beauty of the floor. Smooth bubble free laying with extra care in corners is the key in optimizing the beauty of these floors.





## False ceiling

Multiverse has well trained and experienced teams to install diverse types of false ceilings from suspended synthetic foam tiles to POP, to Geometric Gypsum board designs, PVC and a medley using combination of two or more types..



Suspended Tiles



Gypsum Board



**PVC** Ceiling











# PROJECTS - I

SCOPE: INTERIOR DECOR AND FURNISHING



Project Location:
G-3, 16A, Palam Marg
Vasant Vihar, New Delhi 110057







TYPE: OFFICE CUM RESIDENCE
CLIENT: Mahalaxmi Infra Ventures Pvt. Ltd









SCOPE: INTERIOR DECOR AND FURNISHING









TYPE: RESIDENCE CLIENT: Mr. S Thakur











## PROJECTS - 3

SCOPE: INTERIOR DECOR AND FURNISHING





TYPE: BUSINESS PREMISES

CLIENT: M/s. NEPTUNE BUILDERS PVT. LTD.