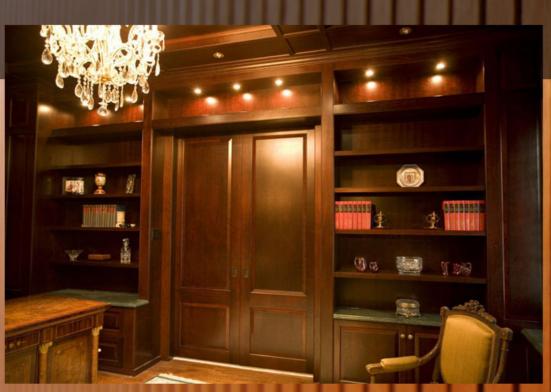

## Woodwork: Wall Panels

Paneling walls with wood is a fine art that needs to be perfected over years with experience and fine craftsmanship. The choice of material, surface finishing, staining and finally the design needs to be perfectly matched to produce the desired quality, visual effect and aesthetic value.

Multiverse over the years has created paneled space that enthralled all those who enjoyed it.