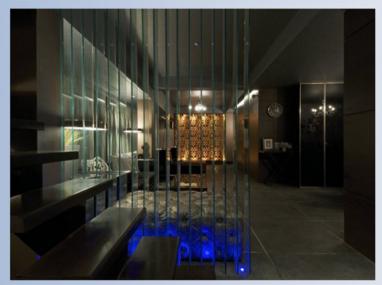

ted flooring, which is preferred for its durability, designs which mimic diverse wooden textures, stone patterns etc. The laying skills enhance the beauty of the floor. Smooth bubble free laying with extra care in corners is the key in optimizing the beauty of these floors.





## False ceiling

Multiverse has well trained and experienced teams to install diverse types of false ceilings from suspended synthetic foam tiles to POP, to Geometric Gypsum board designs, PVC and a medley using combination of two or more types..



Suspended Tiles



Gypsum Board



**PVC** Ceiling











# PROJECTS - I

SCOPE: INTERIOR DECOR AND FURNISHING



Project Location:
G-3, 16A, Palam Marg
Vasant Vihar, New Delhi 110057







TYPE: OFFICE CUM RESIDENCE
CLIENT: Mahalaxmi Infra Ventures Pvt. Ltd









SCOPE: INTERIOR DECOR AND FURNISHING









TYPE: RESIDENCE CLIENT: Mr. S Thakur











## PROJECTS - 3

SCOPE: INTERIOR DECOR AND FURNISHING





TYPE: BUSINESS PREMISES

CLIENT: M/s. NEPTUNE BUILDERS PVT. LTD.