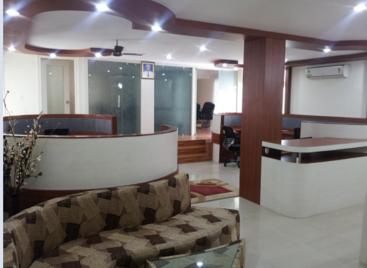

# PROJECTS - I

SCOPE: INTERIOR DECOR AND FURNISHING

Project Location:
G-3, 16A, Palam Marg
Vasant Vihar, New Delhi 110057

TYPE: OFFICE CUM RESIDENCE
CLIENT: Mahalaxmi Infra Ventures Pvt. Ltd

SCOPE: INTERIOR DECOR AND FURNISHING