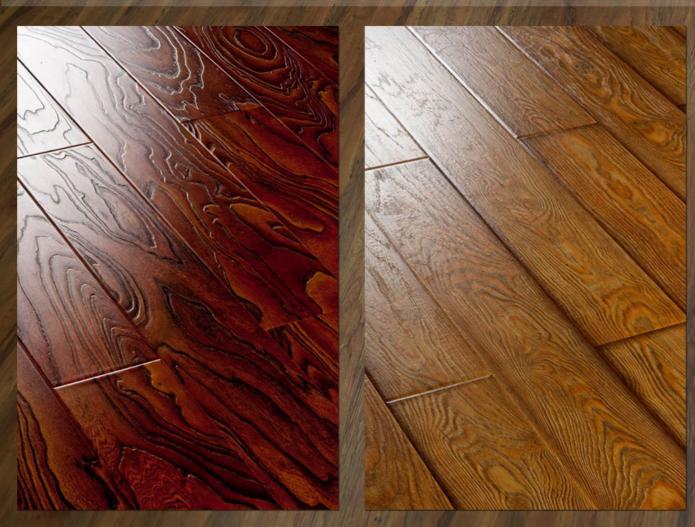

## Flooring: Synthetic Laminated

Multiverse has installed thousands of square feet of synthetic laminated flooring, which is preferred for its durability, designs which mimic diverse wooden textures, stone patterns etc. The laying skills enhance the beauty of the floor. Smooth bubble free laying with extra care in corners is the key in optimizing the beauty of these floors.