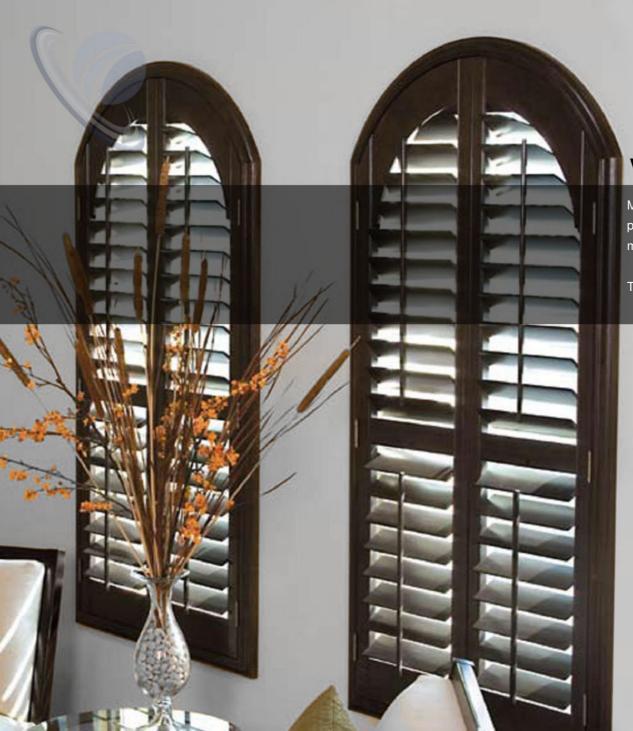

## Woodwork: Shutters (Doors & Windows)

Multiverse has the resources and skilled workforce capable of producing shutters for doors and windows using different type of material as per the specifications and design of the clients.

The clients are assured of work quality and finish.