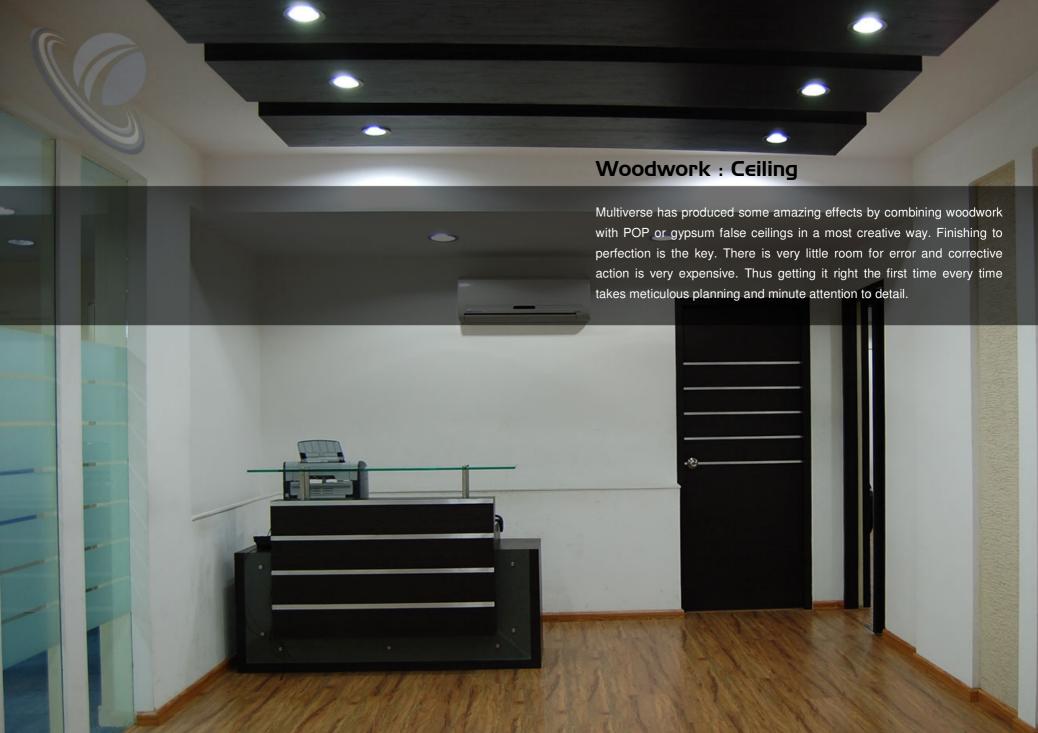

## False ceiling

Multiverse has well trained and experienced teams to install diverse types of false ceilings from suspended synthetic foam tiles to POP, to Geometric Gypsum board designs, PVC and a medley using combination of two or more types..

Suspended Tiles

Gypsum Board

**PVC** Ceiling