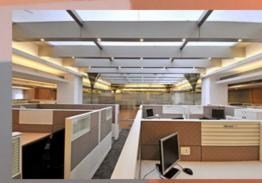

## False ceiling

Multiverse has well trained and experienced teams to install diverse types of false ceilings from suspended synthetic foam tiles to POP, to Geometric Gypsum board designs, PVC and a medley using combination of two or more types..

Suspended Tiles

Gypsum Board

**PVC** Ceiling