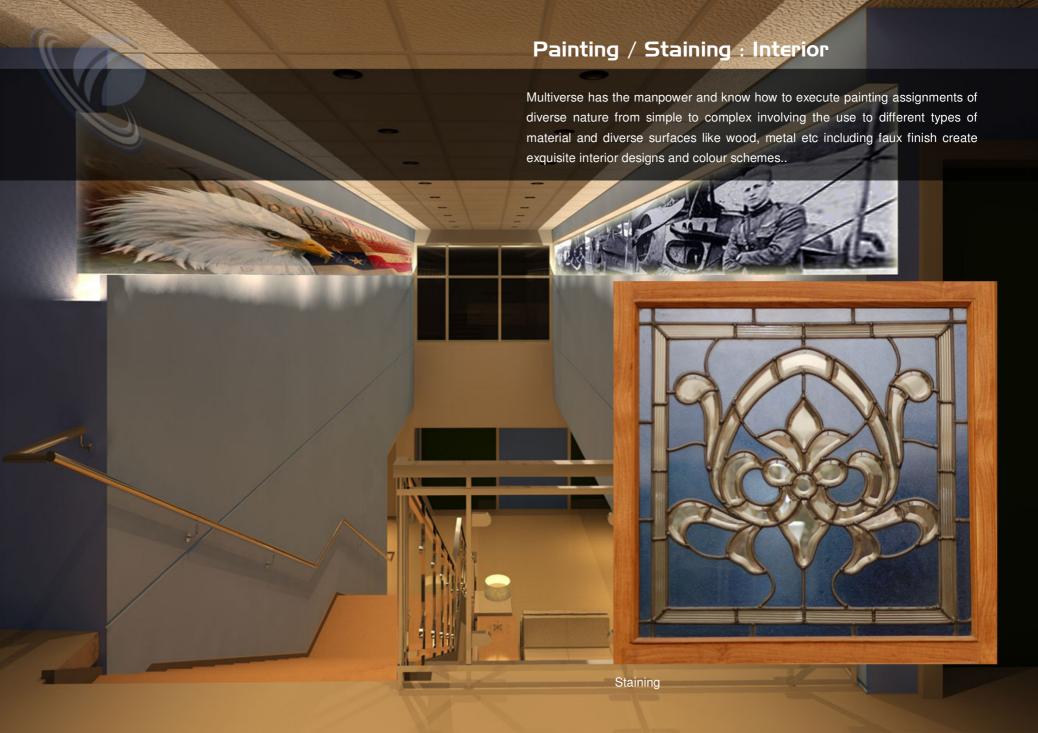

### **Painting / Staining**

Walls; Diverse Finish/ Textures

Metal; Oil, Powder

Wood; Staining / Faux Finish